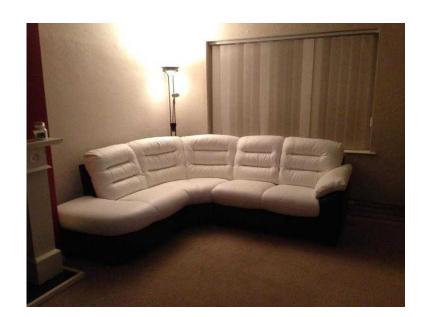

## Black amp white leather sofa, electric recliner chair, swivel chair and pouffe in great of

Wales, Mid Glamorgan Location https://www.freeadsz.co.uk/x-572722-z

I'm looking to sell this really comfy black & white leather sofa, electric recliner chair, swivel chair and pouffe(with storage) set, which is in great condition, due to rearranging and redecorating the living room. It's a non smoking home and it has all been well looked after. Originally purchased from dfs two years ago for £2,800.

## Dimensions are:-

2 piece corner sofa - Height 91cm, W249x217cm, Depth 97cm Recliner chair - Height 100cm, Width 109cm, Depth 100-164cm Large swivel chair - Height 86cm, Width 131cm, Depth 127cm Pouffe - Height 46cm, Width 66cm, Depth