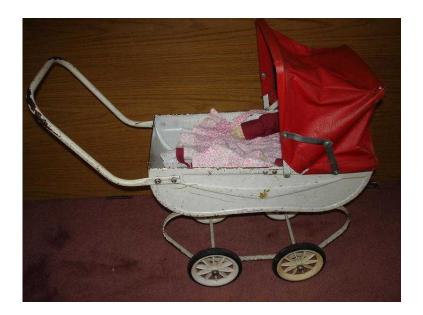

## Vintage Toy Dolls Pram (30 GBP)

South East, Buckinghamshire https://www.freeadsz.co.uk/x-572789-z

A Vintage Toy Dolls Pram (Metal), has been stored for some time and hence Shabby Chic condition. Ideal for Toy/Doll/Teddy Bear collector or for window dressing etc.

Neat tiny size-65cms. overall length, 57cms. high over hood, 35cms high to body top, 25cms wide. ragdoll included!

£30-all proceeds to charity. Collection

|                       |         | 1                     |         | 1                     |         | T                     |         | 1                     |         | 1                     |         | T                     |         | 1                     |         | 1                     |         |                       |         |
|-----------------------|---------|-----------------------|---------|-----------------------|---------|-----------------------|---------|-----------------------|---------|-----------------------|---------|-----------------------|---------|-----------------------|---------|-----------------------|---------|-----------------------|---------|
|                       |         |                       |         |                       |         |                       |         |                       |         |                       |         |                       |         |                       |         |                       |         |                       |         |
|                       |         |                       | ÷.      |                       |         |                       | 4       |                       |         |                       | ÷9.     |                       |         |                       | Щ,      |                       | H.      |                       |         |
| https://www.f<br>89-z | Vintage |
| reeads                | Тоу     | reeadsz               | Тоу     | freeadsz              | Тоу     | reeadsz               | Тоу     | reeadsz               | Тоу     | reeadsz               | Тоу     |
| z.co.uk/              | Dolls   | z.co.uk/              | Dolls   | z.co.uk/              | Dolls   | z.co.uk/x             | Dolls   | z.co.uk/              | Dolls   | z.co.uk/              | Dolls   | z.co.uk/>             | Dolls   | z.co.uk/              | Dolls   | z.co.uk/              | Dolls   | z.co.uk/              | Dolls   |
| x-5727                | Pram    |