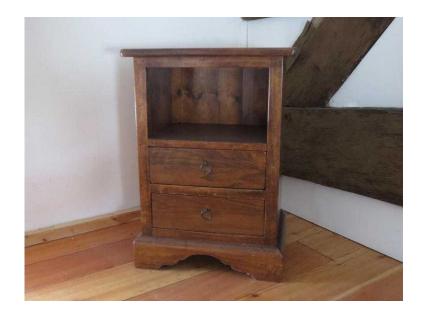

## **Wooden Bedside Table (25 GBP)**

Location **West Midlands, Shropshire** https://www.freeadsz.co.uk/x-572831-z

Wooden bedside table with two drawers, good condition. 60cm W X 35cm D X 70cm H Can drop off in Shrewsbury area or to collect from Habberly near