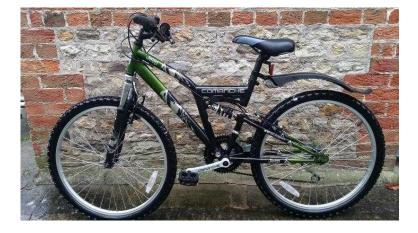

## Jeep Cycles Comanche mountain bike (40 GBP)

https://www.freeadsz.co.uk/x-5729 41-z Location South West, Wiltshire https://www.freeadsz.co.uk/x-572941-z

eep Cycles Comanche mountain bike with full suspension technology for sale. The frame is green and black and rather small, so it would best suit a smaller person or a teenager The bike is equipped with an Epoche sports gearshift (18 gears). Apart from a few touches of rust the bike is in good condition.

Condition: Used, good condition.

The bike is ready to hop on and ride. It doesn't require any repairs.

It has been washed(pictures taken before the wash), lubricated and serviced prior to the sale. We can also assist you with registering the bike with the national BikeRegister to afford protection and location if your bike is stolen or recovered.

## Details:

- 24" wheels; Alloy Rims
- 14.5" steel frame
- 18 speed gearing for easy hill climbing, EPOCH twist grip work very well
- Shimano SIS Rear Derailleur
- DNP Front Derailleur;
- Dual suspension
- V-Brakes -