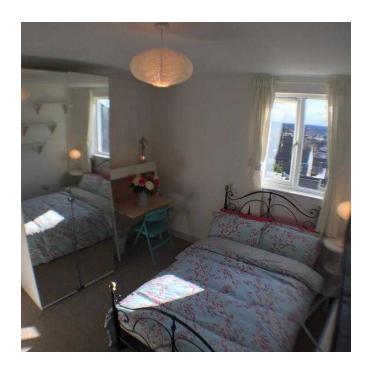

The bedroom contains

Mirrored wardrobe
Bedside table with light
Double bed
Shelves
Storage containers
Desk and chair
TV

Bedroom 8 - £495 a month is located at the top floor of the house - lovely and quiet with great views, with shared access to a separate bathroom complete with shower, bath, toilet sink, illuminated mirror and heated towel rail