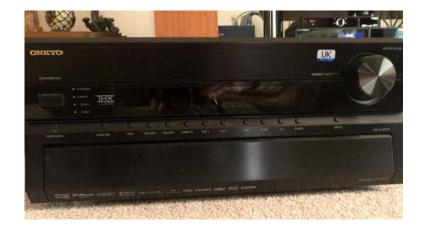

## **HOME CINEMA SURROUND SOUND SYSTEM (500 GBP)**

Location East of England, Norfolk https://www.freeadsz.co.uk/x-572958-z

Sound system (and AV receiver) for a home cinema set up. Comprises an Onkyo TX-SR875(B) black full HD AV receiver/amplifier and 6 x maple finish Wharfedale speakers, being 2 x Diamond 8.3 floor-standing front speakers inc. floor plates and carpet spikes, 1 x Diamond 8 Centre speaker, 1 x Power Cube 12A active subwoofer, 2 x Diamond 8.1 rear speakers, 1 x Sumvision full HD media player SV-LIVE0001 (no box), and 1 x Sumvision 4k Android X4+ media Player v2, 64 bit. All in full working order and in excellent condition with original boxes, paperwork, instructions etc. Assorted interconnects. Due to bulk this is a 'cash only; buyer collects (from East Dereham) deal;.