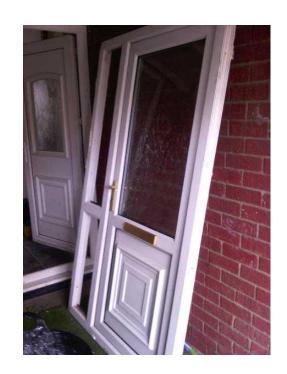

## 2 upvc doors to clear door with letter box 34x81 also full panneled included (75.50 GB

Yorkshire and the Humber, South Yorkshire Location https://www.freeadsz.co.uk/x-572996-z

2 upvc doors first door with side pannel option 34x82 without side glass/bead full pannel thrown in 36x82 07562627712 075626277...(click to reveal full phone number) ///// 75.50 gets them