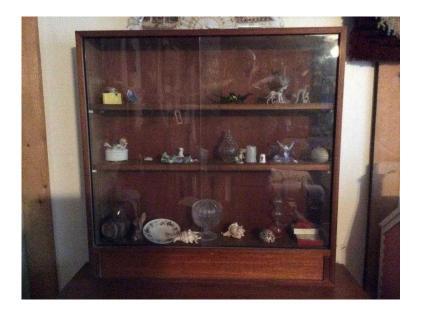

## **Display cabinet (20 GBP)**

Location **East Midlands, Leicestershire** https://www.freeadsz.co.uk/x-573307-z

Display cabinet teak finish 30" wide x 30" high x 6" deep with 2 glass sliding doors 3 shelves & bottom