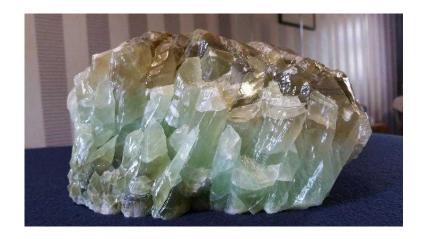

## Stunning Natural Green Fluorite Crystal (399.95 GBP)

Location East of England, Suffolk

https://www.freeadsz.co.uk/x-573398-z

Stunning Natural Green Fluorite Crystal

This very unique sizeable piece of natural wonder presents in shades of green, 3 to 4 different shades graduating from bottom to top of the crystal. It's condition is excellent considering it's age (It has and will continue to outlive all of us:-)

## Crystal:

Size: Length 230mm Size: Depth 130mm Size: Height 150mm Weight: 4,880grams Colour: Green Condition: Excellent

other stones from collections in order to "open the path" for them to become more effective (or amplify their effects). This can work especially well if one's goal is to attain truth, peace, and spiritual development and wholeness. It is also commonly used during meditation as a channelling aid, as it is believed to enhance connections to faeries, elves, nature spirits and others. If you wish to gain some insight from your past lives, it may assist you in facilitating connection to the Akashic records.