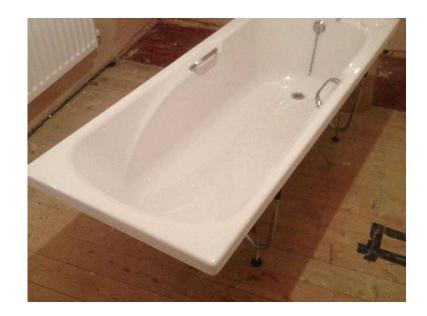

## White resin bath. (25 GBP)

Location **East Midlands, Nottinghamshire** https://www.freeadsz.co.uk/x-573512-z

With anti slip design base. Has chrome handles, plug and taps. Was fitted from new in a house renovation but has never been used. Approx 5 foot 6 in length x 2 foot 3 in width. (1700mm x 700mm) standard size bath.