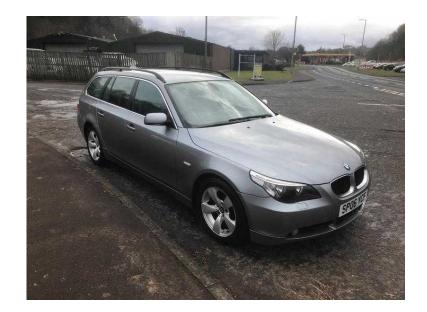

## **BMW 5 Series 2006 (3,500 GBP)**

Location **Scotland, Midlothian** https://www.freeadsz.co.uk/x-573564-z

Another car recently arrived as a part exchange. The car has full leather interior and has a factory dog guard in the rear.