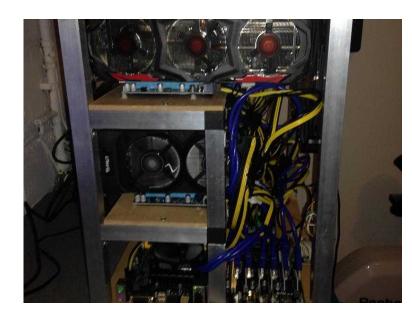

## NEW Mining Rig 165mhs ethereum, easily upgrade to 12 GPU (280mhs), 5x 1050Ti, 3x

Location East Midlands, Nottinghamshire https://www.freeadsz.co.uk/x-573612-z

This is a brand new Ethereum mining rig made from the highest quality parts. I've built the unit to sell and it is built with top brand components.

The case is a custom built aluminium framed unit with exceptional stability whilst still being lightweight. It is built to accommodate 12 GPU's and comes with the risers, so it's UPGRADE-ABLE.

For cooling I have installed 2x, massive, 230mm fans which blow directly over the GPU's providing the GPU's with cool air which means the individual GPU fans can spin slowly and still keep the cards extremely cool. I've struggled to break 54 degrees at full load for 48 hour, and it's quiet.

The pictures are of the actual rig you are bidding on. This particular system holds 5x Zotac 1050Ti Dual OC GPU's (15.5mhs), 2x Powercolor RX570 Red Devil's 4Gb (29.5mhs), 1x Powercolor RX570 Red Dragon (29.5mhs) hash rate is exceptional (166+MH/s on Ethereum), but as with all GPU rigs this is suitable for many other alt coins too, such as Zcash, Monero, Vertcoin etc. I doubt the cards in this rig will reach 60C (very cool compared to many more rigs with fewer fans).