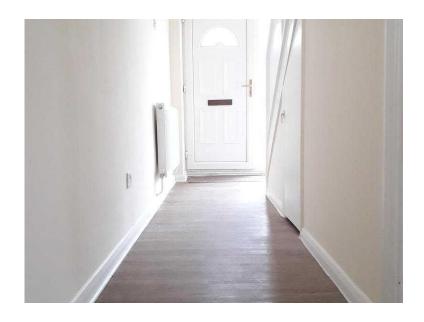

The accommodation comprises:

ENTRANCE HALL - 1.40m (5'10) x 4.80m (15'8)

Obscure UPVC double glazed door and window to front elevation, radiator, stairs to the landing. Storage cupboard. Central heating thermostat. Doors to WC, kitchen and living room.