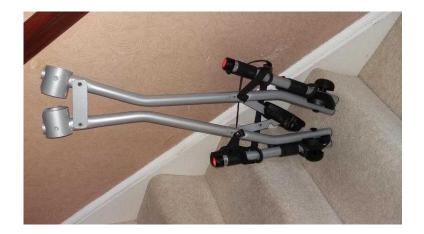

## Thule 970 Xpress (25 GBP)

Location South West, Isle Of Wight https://www.freeadsz.co.uk/x-574104-z

Thule bike rack to fit onto tow

|                  |        |                  |        | 1                |        |                  |        |                  |            | 1                |        | 1                |        | 1                |        | 1                |        |                  |        |
|------------------|--------|------------------|--------|------------------|--------|------------------|--------|------------------|------------|------------------|--------|------------------|--------|------------------|--------|------------------|--------|------------------|--------|
|                  |        |                  |        |                  |        |                  |        |                  | <b>6</b> . |                  |        |                  | ÷,     |                  |        |                  |        |                  |        |
| https://<br>04-z | _          | https://<br>04-z | _      | https://<br>04-z |        | https://<br>04-z | _      | https://<br>04-z | _      | https://<br>04-z | _      |
| www.fre          | 'nule  | www.fre          | hule   | www.fre          | hule   | www.fre          | hule   | www.fre          | hule       | www.fre          | 'nule  | www.fre          | hule   | www.fre          | hule   | www.fre          | hule   | www.fre          | hule   |
| eadsz.co         | 970        | eadsz.co         | 970    | eadsz.cc         | 970    | eadsz.co         | 970    | eadsz.co         | 970    | eadsz.co         | 970    |
| o.uk/x-5741      | Xpress     | uk/x-5741        | Xpress | o.uk/x-5741      | Xpress | 5.uk/x-5741      | Xpress | o.uk/x-5741      | Xpress | o.uk/x-5741      | Xpress |