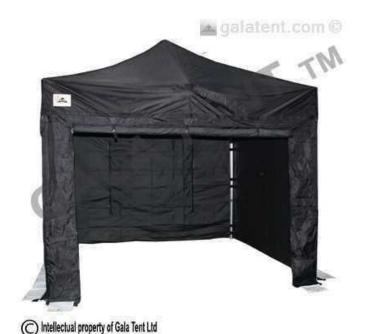

## 3m x 3m Gala Tent Pro-MX Pop Up Instant Gazebo Canopy (Black) (209 GBP)

Yorkshire and the Humber, South Yorkshire Location https://www.freeadsz.co.uk/x-574123-z

You Won't Find a More Durable Safety Shade

Designed & Built in Britain the new Gala Shade™ Pro-MX™ is never beaten on quality and value for money as the structure is specifically designed to meet the requirements of the commercial market and affordable enough to please the domestic buyer for home use. Our market research shows that our customer is looking for a a Trademark product that is built to last and easy to repair with a full warranty and back up service of spare parts available on a next day delivery.

Gala Shade Frame Specifications

- \* Leg Size 32 x 32mm
- \* Truss Bar 12.5 x 25mm
- \* Outer Peak Pole 25 x 25mm
- \* Inner Peak Pole 22 x 22mm
- \* Frame weight: 33kg
- \* Roof canopy weight: 7kg
- \* We use robust screws fixing for easy repair
- \* We use grey hammer tested Nylon joints **Features**
- \* FREE wheelie carry case