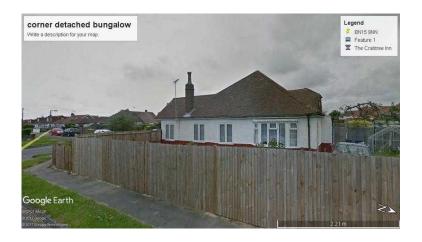

## 3 bed detached bungalow in Lancing, gardens 3 sides, garage, close to schools, shop

Location **South East, West Sussex** https://www.freeadsz.co.uk/x-574243-z

3 Bedroom double bay fronted detached bungalow in Lancing West Sussex, very good location, near to schools, railway station and bus stops, easy access to A27. Near to shops.

Corner property, 2 entrances, one in front and the other at the side where garage is located. Good size garage, good size gardens to 3 sides. Double glazed windows all round, new central heating recently fitted with top of the range Worcester Bosch combination boiler and many radiators around the rooms. Laminate floors fitted all rooms, bathroom recently refitted, solid wood floor in kitchen. Gas and electricity in the building.