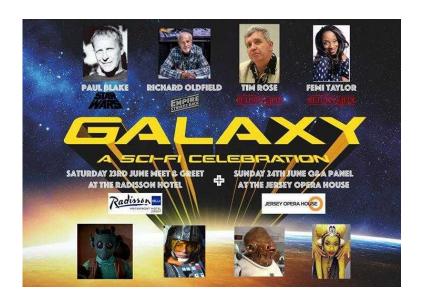

## Star Wars Comes to Jersey, Channel Islands with Galaxy A Sci - Fi Celebration (2224

**South West, Dorset** Location https://www.freeadsz.co.uk/x-574362-z

An Amazing Sci-Fi experience for the whole family!

Something for everyone of all ages!

the Radisson Hotel.

22nd, 23rd & 24th June 2018 Radisson Hotel & Jersey Opera House - Jersey, Channel Islands:

Tim Rose, Paul Blake, Femi Taylor & Richard Oldfield (Who were all in the Original Star Wars Movies) will be at the Radisson Blu for autographs/Photos & will have Q&A Panel at the Jersey Opera House. Sci-Fi exhibitions/Props, Activities, gaming, surprise appearances and competitions/Prizes and more at

Some amazing classic Sci-Fi movies will be back on the big screen at the Jersey Opera House over the weekend too - Starting Friday Evening!

We will have Live Shows at the Opera House during the weekend celebration with Boogie Storm already confirmed!

Full schedule and Tickets on sale soon!

www.prestigeeventsjersey.com/event-information

Follow us on Facebook @prestigeeventsjersey for latest updates.

We will be supporting Headway Jersey at this.

| https://www.f | Star Wars<br>Channel Isl<br>Sci - |
|---------------|-----------------------------------|