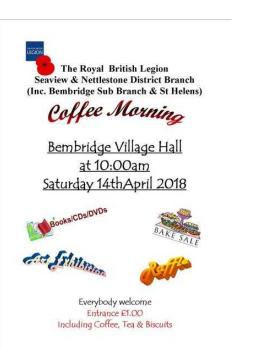

## **Coffee Morning (14 GBP)**

Location South West, Isle Of Wight https://www.freeadsz.co.uk/x-574422-z

The Royal British Legion Seaview & Nettlestone Branch inc Bembridge Sub Branch are holding a Coffee Morning at Bembridge Village Hall. Bric a brac, Books, CD's, DVD's and Art. Entrance £1.00 to include Coffee/Tea and