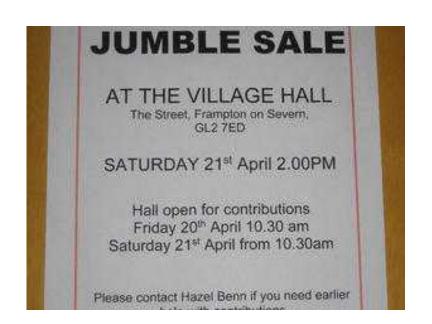

FOR

SATURDAY 21 April 2018 (AND EVERY THIRD SATURDAY OF THE MONTH)

9.30AM TO 2.00PM

AT ST JUSTUS CATHOLIC CHURCH HALL

MOUNT PLEASANT PADDOCK WOOD KENT

STALLS £8 IN THE HALL TABLE SUPPLIED

 $\verb§£5 OUTSIDE BRING YOUR OWN TABLES ((no need to book FOR outside stalls just turn up on the day) \\$ 

REFRESHMENT SERVED TEA COFFEE ETC

BOOKINGS AND ENQUIRIES CONTACT JOAN ON 01892838495 018928384...(click to reveal full phone number)

PLENTY OF FREE PARKING FOR STALL HOLDERS AND CUSTOMERS IN THE CHURCH CAR PARK BEHIND THE CHURCH JUST FOLLOW THE