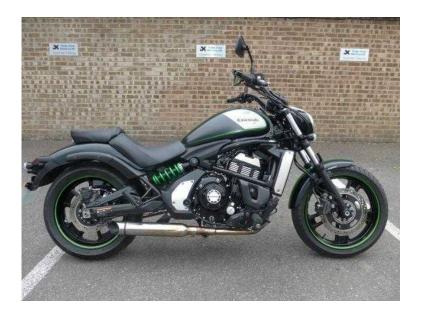

## Kawasaki Vulcan 2016 (5,250 GBP)

Location South West, Hampshire https://www.freeadsz.co.uk/x-582737-z

Kawasaki: Vulcan (650 S ABS Special Edition Custom Cruiser), Price: £5250, Year: 2016, Registration Letter: 66, Engine Size: 650cc, Mileage: 1750, Engine: 650cc, Colour:,