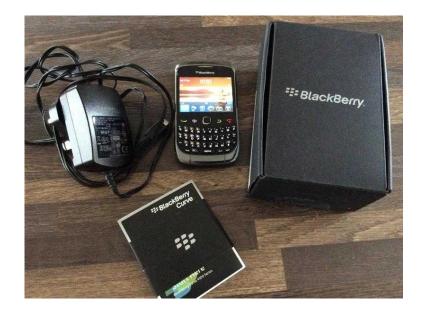

## **Blackberry Curve Mobile Phone (10 GBP)**

Location **East of England, Cambridgeshire** https://www.freeadsz.co.uk/x-582810-z

Blackberry Curve Mobile phone, complete with original charger, data lead and box. was used with 02 good condition, no bad scratches or chips, battery holds charge very well! can post for £2