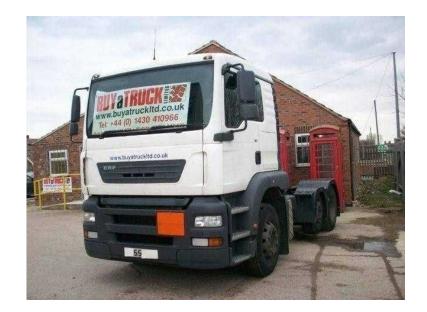

## ERF EC 2005 (10,750 GBP)

Location Yorkshire and the Humber, South Humberside https://www.freeadsz.co.uk/x-582844-z

Tractor, choice of 5 units all direct ex one fleet. Fitted with MAN D20 engine and ZF gearbox. e mail: click to contact or click to contact, £10,750