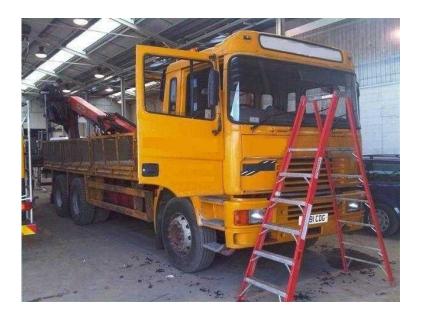

## ERF EC 1996 (8,250 GBP)

Location Yorkshire and the Humber, South Humberside https://www.freeadsz.co.uk/x-582847-z

325 BHP, Manual, Crane, choice of 2 units, Cummins engine, both fitted with Palfinger PK13000 rear mounted cranes, genuine factory built double drives in immaculate order. e mail: click to contact or click to contact, £8,250