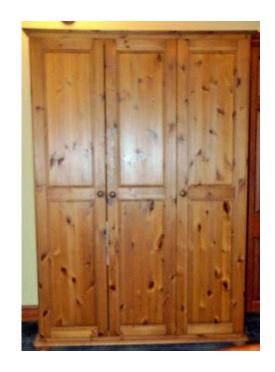

## PINE 3 DOOR WARDROBE (30 GBP)

Location West Midlands, West Midlands https://www.freeadsz.co.uk/x-582908-z

ANTIQUE PINE DOUBLE WARDROBE

| PINE 3 DOOR WARDROBE                          |
|-----------------------------------------------|
| https://www.freeadsz.co.uk/x-5829<br>08-z     |
| PINE 3 DOOR WARDROBE                          |
| https://www.freeadsz.co.uk/x-5829<br>08-z     |
| PINE 3 DOOR WARDROBE                          |
| https://www.freeadsz.co.uk/x-5829<br>08-z     |
| PINE 3 DOOR WARDROBE                          |
| https://www.freeadsz.co.uk/x-5829<br>08-z     |
| PINE 3 DOOR WARDROBE                          |
| https://www.freeadsz.co.uk/x-5829<br>08-z     |
| PINE 3 DOOR WARDROBE                          |
| https://www.freeadsz.co.uk/x-5829<br>08-z     |
| PINE 3 DOOR WARDROBE                          |
| https://www.freeadsz.co.uk/x-5829<br>08-z     |
| PINE 3 DOOR WARDROBE                          |
| <br>https://www.freeadsz.co.uk/x-5829<br>08-z |
| PINE 3 DOOR WARDROBE                          |
| https://www.freeadsz.co.uk/x-5829<br>08-z     |
| PINE 3 DOOR WARDROBE                          |
| https://www.freeadsz.co.uk/x-5829<br>08-z     |