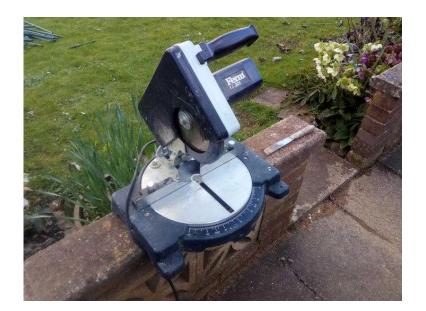

## **Circular cut off saw (20 GBP)**

Location **South West, Gloucestershire** https://www.freeadsz.co.uk/x-582912-z

Ferm KZ205 cut off saw great for skirting boards and cutting precision angles tel 07939 665417 07939 6654...(click to reveal full phone)