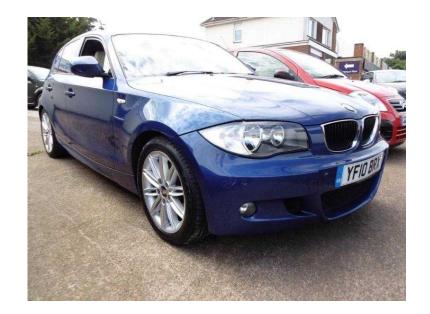

## **BMW 1 Series 2010 (7,925 GBP)**

Location **South West, Devon** https://www.freeadsz.co.uk/x-582950-z

ABS, Power Steering, Air Conditioning, Cruise Control, Full Leather, Trip Computer, Electric Mirrors, Parking Sensors, Adjustable Steering Column, Metallic Paintwork, Colour Coded Body, electric windows x4, 2 x keys, aux 3.5 input for stereo, owners manual, 2x new