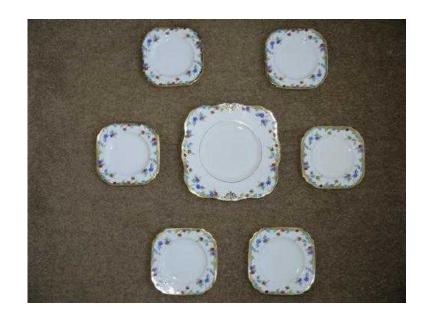

## **Decorative Plates by Lawleys of Regent Street, London (35 GBP)**

Location Yorkshire and the Humber, South Yorkshire https://www.freeadsz.co.uk/x-583113-z

Set of 7 matching decorative gold edged plates in perfect condition. Tuscan China Made in England by Lawleys of Regent Street, London. 1 bread/cake plate 23cm (9") and 6 tea plates 15cm (6"). Beautiful design, ideal for.