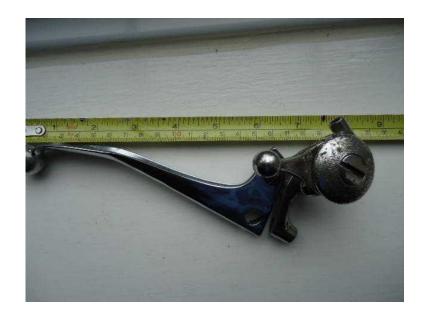

## Motorcycle combined handle bar control lever. (10 GBP)

Location South West, Devon https://www.freeadsz.co.uk/x-583147-z

Combined handle bar control levers ( ie attach by same screws ) Clutch and choke or advance.