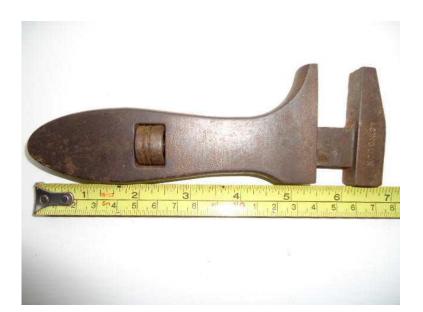

## KING DICK. (12 GBP)

Location South West, Devon https://www.freeadsz.co.uk/x-583148-z

KING DICK adjustable wrench. These were part of the tool roll on most classic British cars motorcycles right from the beginning to the 1950's.

The jaws haven't been damaged by abuse or forcing or hammering!! This is original British steel not plastic from!!

|                                                            | 1                                                      | 1         | 1         | Γ         | Г                                                      |                                                        | Γ                                                      |                                                        |
|------------------------------------------------------------|--------------------------------------------------------|-----------|-----------|-----------|--------------------------------------------------------|--------------------------------------------------------|--------------------------------------------------------|--------------------------------------------------------|
|                                                            |                                                        |           |           |           |                                                        |                                                        |                                                        |                                                        |
| <br>KING DICK<br>https://www.freeadsz.co.uk/x-5831<br>48-z | KING DICK<br>https://www.freeadsz.co.uk/x-5831<br>48-z | KING DICK | KING DICK | KING DICK | KING DICK<br>https://www.freeadsz.co.uk/x-5831<br>48-z | KING DICK<br>https://www.freeadsz.co.uk/x-5831<br>48-z | KING DICK<br>https://www.freeadsz.co.uk/x-5831<br>48-z | KING DICK<br>https://www.freeadsz.co.uk/x-5831<br>48-z |