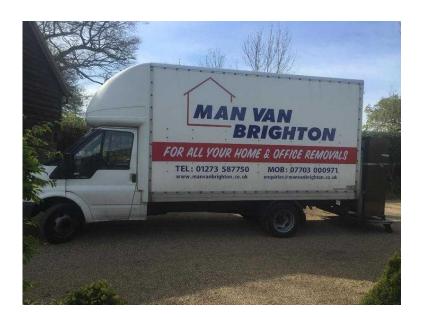

## Man and van Brighton area using a Large Luton Van, 1-3 man teams available, Hourly

South East, West Sussex Location https://www.freeadsz.co.uk/x-583213-z

At Sole Moves removals we use 3.5 Tonne LUTON VAN with TAIL LIFT FACILITy to lift up to 500kg weight. For a free quote please call 07703 000971 07703 0009...(click to reveal full phone number) • House or Flat Removal. • Business or Commercial Removal. • Deliveries, Light Removals, or single items. • Store pickups. • Single items, partial or full loads. • Local or National. • Second or third man available upon request. • Credit and Debit Cards Taken (3%)