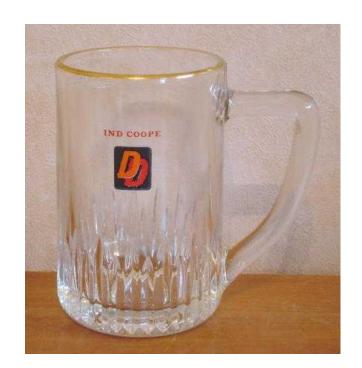

## DD Double Diamond Ind Coupe Glass Beer Tankard 1 Pint - Collectable breweriana (6

Location West Midlands, Warwickshire https://www.freeadsz.co.uk/x-583223-z

Listing is for 1 of 3 available - 1 Pint (To Line) Double Diamond branded beer glasses.

These are from a box that was in store since the early 1970s and the glasses, though not dated, are believed to be 1968/69 manufactured. All other glasses that had a date stamp in that box were stamped with these dates.

They are mass produced items so each one has some unique character/flaw in its manufacture such as air bubbles or glass mold markings. All are in excellent condition as far as signs of wear from daily usage is concerned.

Collection preferred from Stechford Birmingham, or Handsword Wood Birmingham

Please note: Picture depicts 1/2 pint version but these pint glasses are of same design and very similar

| s://w                    | pe D                                 |
|--------------------------|--------------------------------------|
| s://www.freeadsz.co.uk/x | Double D<br>Glass Bee<br>Collectable |
| eac                      | le<br>s Buctak                       |
| lsz.c                    | Beer<br>Beer<br>able                 |
| io.uk                    | Diamono<br>er Tank<br>le brew        |
| \$ -                     | $\leq \neq \geq$                     |