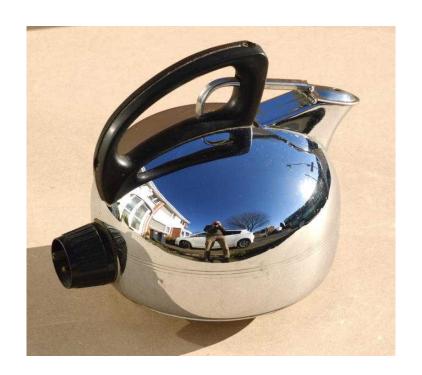

## 1960s vintage Swan wisteling kettle - period piece (25 GBP)

Location West Midlands, Warwickshire

https://www.freeadsz.co.uk/x-583234-z

Please note - this is sold as a collectable item rather than a fully functional household product.

This kettle has been in the family since the late 1960s to my recollection.

It is in great cosmetic condition and works to heat water. The cork seal at the base does have a slow leak however. Has some very minor dings to chrome body.