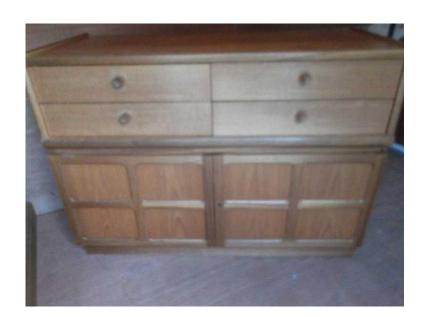

## NATHAN RETRO CUPBOARD SIDEBOARD 1960S WITH KEY - COMPACT UNIT (55 GE

South West, Hampshire Location https://www.freeadsz.co.uk/x-583242-z

NATHAN TEAK SIDEBOARD / CUPBOARD CODE 4444

Dimensions are approx:

Height-75 cms

Depth-46 cms

Length-102 cms

few used marks as expected but considering the age it is very light marks - - this has a lock and key for doors

this has been a loved piece of family furniture and only been changed as family have flown the nest delivery may be possible locally for fuel