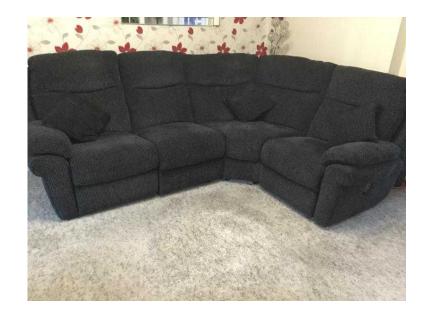

## Corner Sofa (600 GBP)

Location **South West, Hampshire** https://www.freeadsz.co.uk/x-583256-z

La-Z-Boy Tamla
Coda Black colour
2 corner 1
Manual recliner
Modular so can be changed from left to right
H 109.2 cm
W 254 cm
D 191.8 cm
3 yrs old
Good