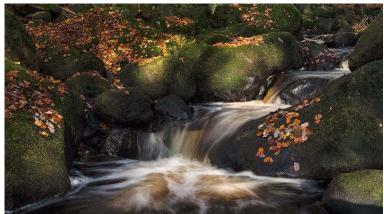

## Padley Gorge, Peak District Photography Workshop - 11th to 13th April

Yorkshire and the Humber, South Yorkshire Location https://www.freeadsz.co.uk/x-583310-z

Join Alan Ranger on this Peak District photography workshop, to create iconic images from this beautiful landscape - whether close up or the classic woodland scene shot.

Whatever the weather you will find a great range of landscape shots and also the chance to photograph in different styles from abstract to mono and more.

Based at Padley Gorge where there is a fast flowing river with large boulders and leafy green ferns on the banks, and surrounded by beautiful woodlands. There is the chance to practice some long exposures and some close-up/abstract or woodland vista's.