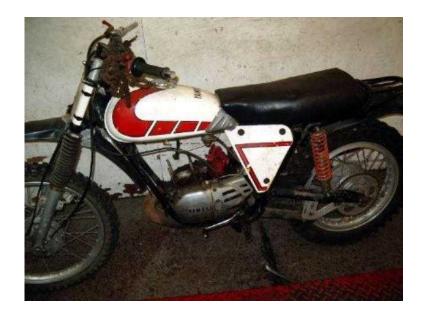

## Yamaha RT 1970

Location Yorkshire and the Humber, North Yorkshire https://www.freeadsz.co.uk/x-583383-z

Yamaha RT1 360, RT1 360 for restoration or spares looks like its been used as off road at sometime 80% complete offers. Year: 1970, EngineCC: 360, Gearbox: Manual 5 Speed, Colour: White, Price: