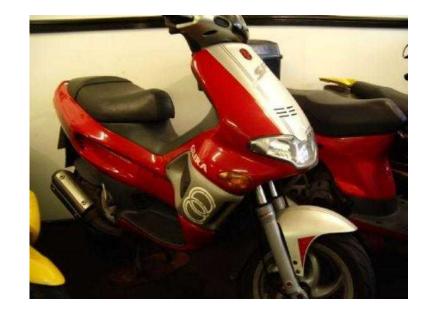

## **Gilera Runner 2000**

Location Yorkshire and the Humber, North Yorkshire https://www.freeadsz.co.uk/x-583386-z

Gilera Runner 180 2T, Very tidy all original OFFERS, Year: 2000, EngineCC: 180, Gearbox: Automatic, Colour: Red/Pearl, Price: