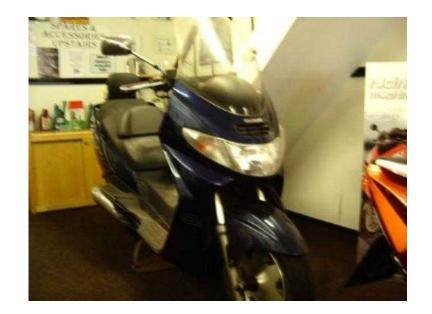

## Suzuki AN 2002

Location Yorkshire and the Humber, North Yorkshire https://www.freeadsz.co.uk/x-583387-z

Suzuki An 400 Burgman, COMING SOON COMING SOON, Year: 2002, EngineCC: 400, Gearbox: Automatic, Colour: Blue, Price: