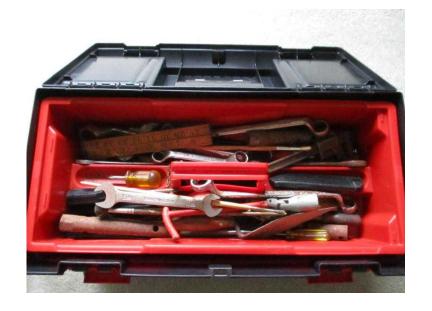

## **Curver Tool Box WITH TOOLS (15 GBP)**

Location **South East, Buckinghamshire** https://www.freeadsz.co.uk/x-583412-z

Curver 22.1/2 inch tool box complete with tools. Tool compartments on top of box slide out to reveal smaller boxes with compartments for smaller items. Inner section has handle to lift out box which gives separate storage area for large items. Contents include fuses, jubilee clips, fixings, spanners, ruler, screw drivers.