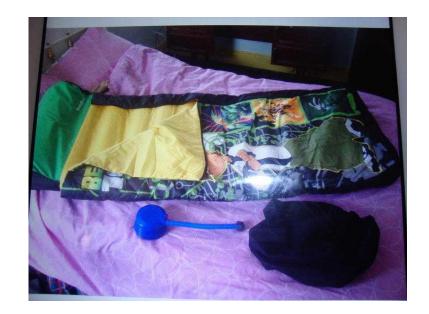

## Ready bed Ben 10 (15 GBP)

Location **South West, Avon** https://www.freeadsz.co.uk/x-583454-z

A Ready Bed with a Ben 10 theme, it comes with a removable and washable cover a pump and a bag. From a smoke free house, we do have a dog but she has not had contact with this item. Suitable from toddler to approx 5/6 years old. Ideal for sleepovers, nights away and.