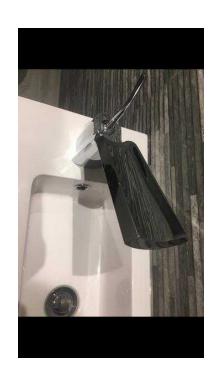

## **Crosswater Glide Basin Monoblonc Chrome Tap (125 GBP)**

Location **South East, Surrey** https://www.freeadsz.co.uk/x-583461-z

Genuine sale of virtually brand new Crosswater Glide Basin Monoblonc Chrome Tap (RRP:£200) with very small chip (which has needed to be pointed out to people!)

It was installed last week for 3 days until I noticed a chip on top left hand corner. I was unable to prove it was not my bathroom fitter that damaged it therefore retailer wouldn't replace it so I bought a brand new replacement as I didn't want any imperfections in my new cloakroom as it was meant to be the main feature as it's a lovely looking tap. (My husband still can't believe it as he hadn't even noticed the chip!). See pictures. I have the original box and packaging.

The total height of this basin mixer tap is 184mm, the projection from centre of the body to centre of the spout is 159mm and the measurements at the base of the tap are 62.4mm wide and 65mm deep. Happy to post recorded delivery for £6 charge. Or happy for someone to come and collect. It has a 15 year manufacturer's guarantee. £125 ono