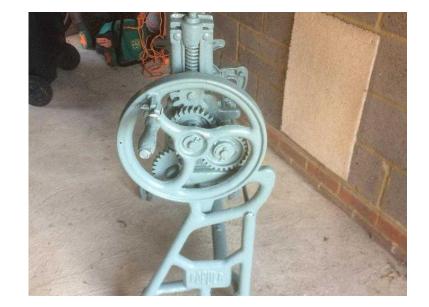

## Wrought iron mangle (40 GBP)

Location **East of England, Essex** https://www.freeadsz.co.uk/x-583503-z

Wrought iron mangle in good condition recently

|        | https://www.freeadsz.co.uk/x-03-z | Wrought iron m  https://www.freeadsz.co.uk/x. | Wrought iron man https://www.freeadsz.co.uk/x-03-z | Wrought iron ma        | Wrought iron man https://www.freeadsz.co.uk/x-03-z |
|--------|-----------------------------------|-----------------------------------------------|----------------------------------------------------|------------------------|----------------------------------------------------|----------------------------------------------------|----------------------------------------------------|----------------------------------------------------|----------------------------------------------------|
| mangle | mangle<br>20.uk/x-5835            | mangle<br>20. uk/x-5835                       | mangle                                             | mangle<br>:o.uk/x-5835 | mangle                                             | mangle                                             | mangle                                             | mangle<br>:o.uk/x-5835                             | mangle                                             |