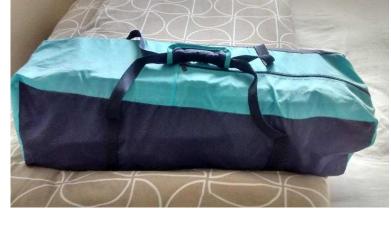

## **Travel Cot with carry case - Winnie the Pooh design (25 GBP)**

Location South West, Wiltshire https://www.freeadsz.co.uk/x-583509-z

Winnie the Pooh design and in excellent condition - colour

| z<br>z                             | avel<br>nnie            |
|------------------------------------|-------------------------|
| ww.fre                             | Cot<br>the              |
| eadsz                              | Cot with carry the Pooh |
| co.ul                              | n carry<br>Pooh         |
| s://www.freeadsz.co.uk/x-5835<br>z | case -<br>design        |
| 35                                 | gn -                    |