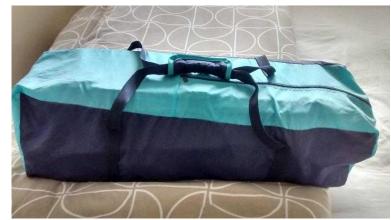

## **Travel Cot with carry case - Winnie the Pooh design (25 GBP)**

Location South West, Wiltshire https://www.freeadsz.co.uk/x-583509-z

Winnie the Pooh design and in excellent condition - colour

| z<br>z                             | avel<br>nnie            |
|------------------------------------|-------------------------|
| ww.fre                             | Cot<br>the              |
| eadsz                              | Cot with carry the Pooh |
| co.ul                              | n carry<br>Pooh         |
| s://www.freeadsz.co.uk/x-5835<br>z | case -<br>design        |
| 35                                 | gn -                    |