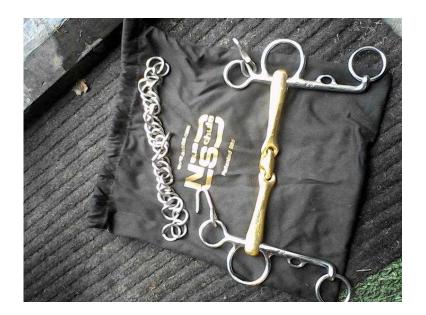

## Neue Schule trans angled Pelham 6quot (30 GBP)

Location South East, Surrey https://www.freeadsz.co.uk/x-583535-z

Only used once. 6"Neue Schule trans angled lozenge Pelham, with curb chain. Salax mouthpiece. Available in original.