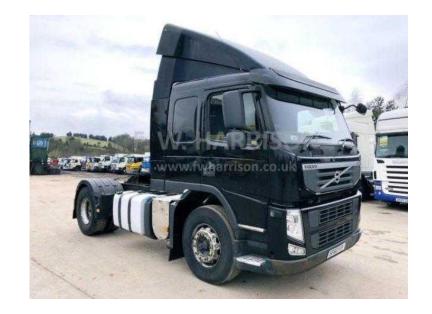

## Volvo FM 2010 (9,800 GBP)

Location **North, Cheshire** https://www.freeadsz.co.uk/x-583548-z

VOLVO FM 410, 2010 60 REG VOLVO FM 410 4X2 TRACTOR UNIT, SLEEPER CAB, FACE LIFT, FULL AIR KIT, ALLOY FUEL TANK, I SHIFT GEARBOX, AIR CON, DIFF LOCK, GOOD TYRES, 1,033,000 KMS. Stock Code: 998, Year: 2010, Mileage: 1,033,000 KMS, £9,800,