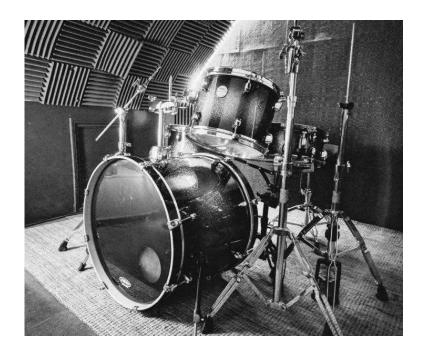

All of our rehearsal rooms are professionally soundproofed, air conditioned and come complete with a PA system (including two microphones), drums (including breakables), two guitar amplifiers and one bass amplifier.