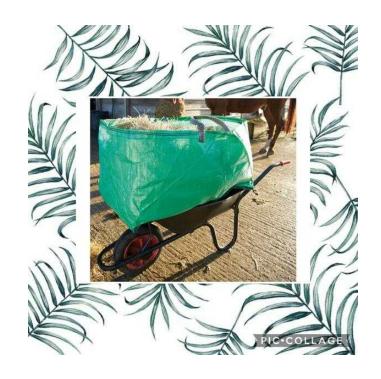

## Barrow Bag (7.50 GBP)

Location **East Midlands, Leicestershire** https://www.freeadsz.co.uk/x-583588-z

Triple your wheelbarrow's capacity with this heavy duty, laminated, woven polypropylene bag. 270 litre capacity. Easy to fit - simply place into your wheelbarrow for extra capacity. Heavy duty polypropylene. Mould resistant. Carry handles. 270 litre capacity Size L90 x W60 x D50cm BRAND