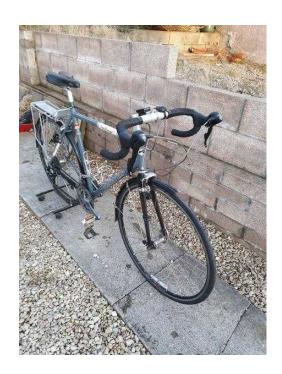

## Dawes Century SE size 57 sportifaudax light touring bike (120 GBP)

Location West Midlands, Warwickshire https://www.freeadsz.co.uk/x-583596-z

Dawes Century SE, 57cm frame, in excellent condition.

It has a Reynolds 520 frame with Carbon forks and Shimano Tiagra triple chain set.

The shifters are Sora 9 speed, (the later type) with a paddle lever so you can change gear on the drops. The rear mech' is also a Sora.

This is a realy nice Sportif, Audax or light touring bike which I have owned from new. The paint is shiny and virtually unmarked. It has a set of Flinger full length mud guards, which I fitted to replace the originals, which I found to be a bit flimsy and rattly. It also comes with a rear carrier and a Cat Eye wireless.