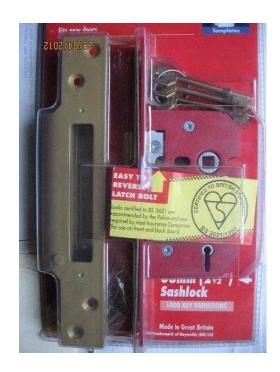

## Sashlock, ERA 5 lever sashlock, 63mm for (19 GBP)

Location Yorkshire and the Humber, West Yorkshire https://www.freeadsz.co.uk/x-583800-z

Sashlock, ERA 5 lever sashlock, 63mm for external door. Pack unopened, complete with screws, template and instructions, &pound