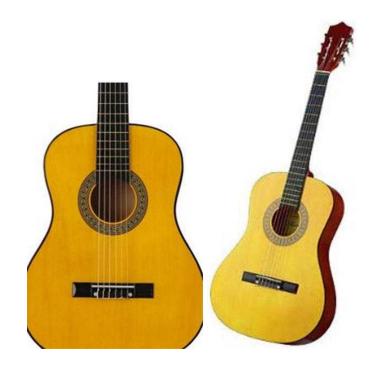

## **Guitar Classical Half Size (30 GBP)**

Location South West, Isle Of Wight https://www.freeadsz.co.uk/x-583855-z

The Elevation half-size 34 inch classical guitar is perfect for small hands. Its lightweight construction with nylon strings and a small frame make it easier for young budding guitarists to puck up, hold and play without hurting the fingertips.

Nylon strings for easy learning. Suitable for beginners. Geared machine heads. 1/2 size. 34in. Junior. Real wood. Linden front finish. Plywood fretboard. Linden back and sides. Linden guitar neck. 6 nylon strings. 18 frets. Metal machine.